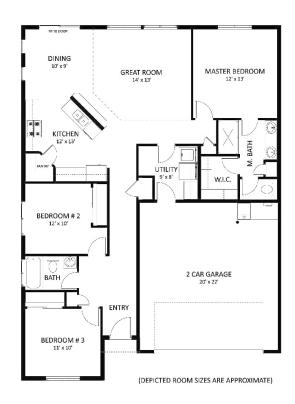

## **Teton**

3 Bedrooms
2 Bathrooms
2 Garage
1,405 SQFT
Price \$345,599
Status: Active

Available: August 2024

1335 Dawn St Weiser ID, Lot SP012002

## **About The Model**

In Sundance Pointe, where natural gas and pressurized irrigation pave the way for savings, discover this 1,405 sq ft corner lot home. It boasts a well-thought-out floor plan with 3 bedrooms, 2 bathrooms, and features like quartz countertops, knotty alder cabinets, and durable vinyl plank flooring in key areas. Enjoy the efficiency of a tankless water heater, high-efficiency furnace, and central air conditioning. This home is the epitome of modern, cost-effective living. Welcome to your new beginning.