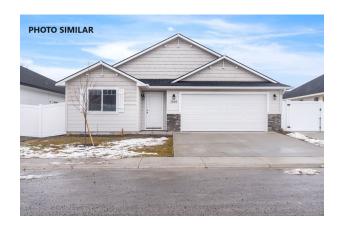

## **Teton**

3 Bedrooms
2 Bathrooms
2 Garage
1,405 SQFT
Price \$345,599
Status: Active

Available: August 2024

1335 Dawn St Weiser ID, Lot SP012002

## **About The Model**

In Sundance Pointe, where natural gas and pressurized irrigation pave the way for savings, discover this 1,405 sq ft corner lot home. It boasts a well-thought-out floor plan with 3 bedrooms, 2 bathrooms, and features like quartz countertops, knotty alder cabinets, and durable vinyl plank flooring in key areas. Enjoy the efficiency of a tankless water heater, high-efficiency furnace, and central air conditioning. This home is the epitome of modern, cost-effective living. Welcome to your new beginning.