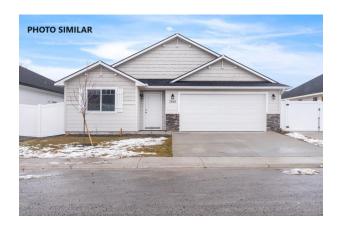

## **Teton**

3 Bedrooms 2 Bathrooms 2 Garage 1,405 SQFT Price \$341,499

Status: Active Available: June 2024

1380 Dawn St Weiser ID, Lot SP016001

## **About The Model**

Located in the Sundance Pointe Subdivision on a desirable corner lot, this home highlights the knotty alder cabinets, granite countertops, full tiled backsplash, and stainless steel appliances in the kitchen and the dual vanities and large walk-in closet in the master suite. The outside features front sod, rear seed, and full auto sprinklers with delivered pressurized irrigation which allows for major savings on your water bill. Save on your heating with bill with Natural Gas.\*\*\*Photos are Similar\*\*\*