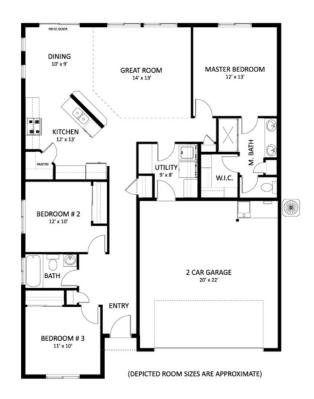

## **Teton**

3 Bedrooms 2 Bathrooms 2 Garage 1,405 SQFT Price \$341,499

Status: Active Available: June 2024

1380 Dawn St Weiser ID, Lot SP016001

## **About The Model**

Located in the Sundance Pointe Subdivision on a desirable corner lot, this home highlights the knotty alder cabinets, granite countertops, full tiled backsplash, and stainless steel appliances in the kitchen and the dual vanities and large walk-in closet in the master suite. The outside features front sod, rear seed, and full auto sprinklers with delivered pressurized irrigation which allows for major savings on your water bill. Save on your heating with bill with Natural Gas.\*\*\*Photos are Similar\*\*\*