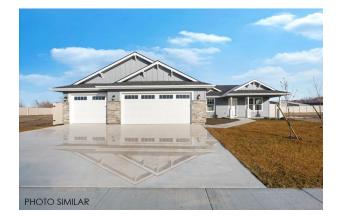

## Shoshone

4 Bedrooms 2 Bathrooms 3 Garage 1,712 SQFT Price \$399,373 Status: Active Available: June 2024 1375 Crescent St Weiser ID, Lot SP008003

## About The Model

Enjoy this top favorite single level home located in the brand new subdivision of Sundance Pointe. The interior features 9ft ceilings, our biggest kitchen island with quartz counter tops and a huge pantry. The fourth bedroom can easily be used as an office space or maybe a craft-room. The lot offers front sod, rear seed, and full auto sprinklers with delivered pressurized irrigation which allows for major savings on your water bill. Don't forget natural gas to save on heating bills!

\*\*\*Photos are Simi... See site for more info.

© Copyright 2024 Agile Homes. All Rights Reserved. www.agilehomes.com

Locations, home designs, features and prices are subject to change without notice. We aim to provide the most up to date and accurate information, but cannot