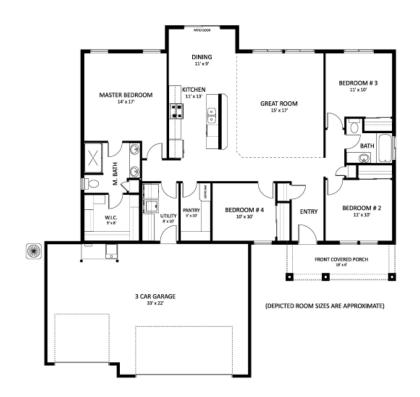

## Shoshone

4 Bedrooms 2 Bathrooms 3 Garage 1,712 SQFT Price \$399,373 Status: Active Available: June 2024 1375 Crescent St Weiser ID, Lot SP008003

## About The Model

Enjoy this top favorite single level home located in the brand new subdivision of Sundance Pointe. The interior features 9ft ceilings, our biggest kitchen island with quartz counter tops and a huge pantry. The fourth bedroom can easily be used as an office space or maybe a craft-room. The lot offers front sod, rear seed, and full auto sprinklers with delivered pressurized irrigation which allows for major savings on your water bill. Don't forget natural gas to save on heating bills!