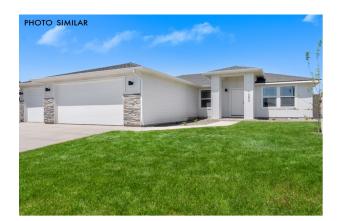

## Shoshone

4 Bedrooms 2 Bathrooms 3 Garage 1,712 SQFT Price \$397,949 Status: Active Available: July 2024 1355 Dawn St Weiser ID, Lot SP010002

## About The Model

The Shoshone in Sundance Pointe offers a single-level layout with a 4th bedroom adaptable as an office/craft room. It features a modern elevation and includes front sod, rear seed, and full auto sprinklers with pressurized irrigation for water savings. Highlights include a huge pantry, quartz countertops, shaker knotty alder cabinets, a large kitchen island, a gas range, and vinyl plank flooring in the hallway, utility room, bathrooms, kitchen, and dining area. *Photos are similar.* 