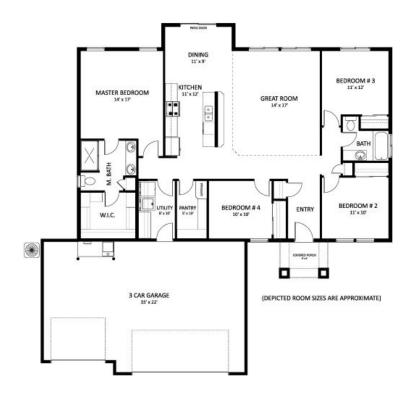

## Shoshone

4 Bedrooms 2 Bathrooms 3 Garage 1,712 SQFT Price \$397,949 Status: Active Available: July 2024 1355 Dawn St Weiser ID, Lot SP010002

## About The Model

The Shoshone in Sundance Pointe offers a single-level layout with a 4th bedroom adaptable as an office/craft room. It features a modern elevation and includes front sod, rear seed, and full auto sprinklers with pressurized irrigation for water savings. Highlights include a huge pantry, quartz countertops, shaker knotty alder cabinets, a large kitchen island, a gas range, and vinyl plank flooring in the hallway, utility room, bathrooms, kitchen, and dining area. *Photos are similar.* 