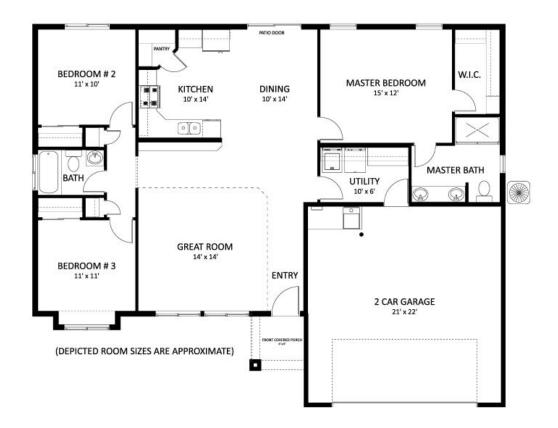

## Chamberlain

3 Bedrooms 2 Bathrooms 2 Garage 1,404 SQFT Price \$346,349

Status: Pending
Available: July 2024

1365 Dawn St Weiser ID\_Pending Under Contract, Lot SP009002

## **About The Model**

Welcome to this single-level, split-bedroom home in Sundance Pointe, where practicality meets comfort. This community has natural gas and pressurized irrigation to optimize water usage and savings. A kitchen with a gas range, quartz countertops, and shaker cabinets marry functionality with style. Enjoy your RV parking, lush front sod, full auto sprinklers, and wing and rear fencing. This property is not just a house; it's a lifestyle waiting to be embraced. **Photos are Similar** 