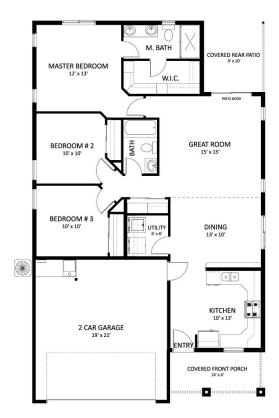

## **Ashton**



3 Bedrooms 2 Bathrooms

2 Garage

1,288 SQFT

Price \$331,549

Status: Active

Available: Ready for Immediate Occupancy 1385 Dawn St Weiser ID, Lot SP007002

## **About The Model**

The Ashton is an efficient, charming home that gives you freedom, both in time and money to enjoy life. On sunny mornings, enjoy coffee and fresh air on your back covered porch. The lot offers RV parking with a concrete approach, RV gate, and compacted road mix behind the gate. Save on water bills with delivered pressurized irrigation and on heating bills with Natural Gas.



(DEPICTED ROOM SIZES ARE APPROXIMATE)