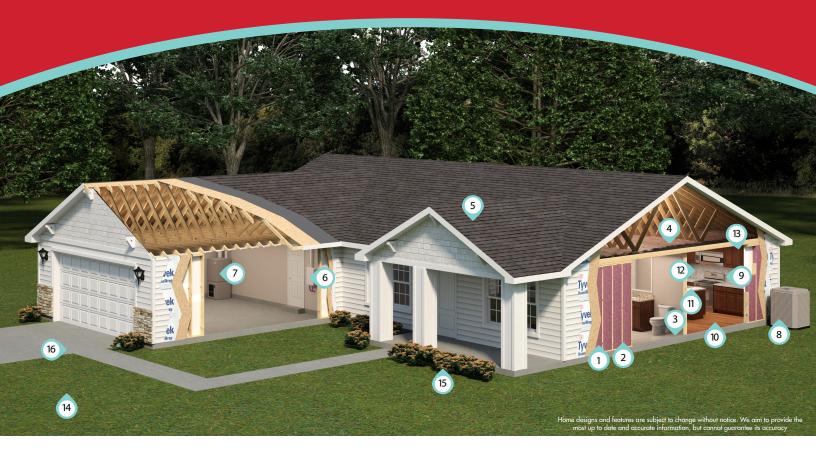

# **INCLUDED FEATURES** in your Brand New Agile Home

1) 2X6 EXTERIOR WALLS

5 30-YEAR ARCHITECTURAL COMPOSITION SHINGLES

7 HIGH EFFICIENCY GAS FURNACE

- 8 13 SEER AIR CONDITIONER
- 9 STAINLESS WHIRLPOOL APPLIANCES

- 12 FULL HEIGHT TILE BACKSPLASH
- 13 CUSTOM CABINETS W/ 36" UPPERS

15 PLANT PACKAGE - (1) TEN GALLON TREE AND (5) ONE GALLON BUSHES

16 CONCRETE 20' DRIVEWAY, FRONT PORCH AND SIDEWALK

info@agilehomes.com · 208-452-5555 · brand new. uniquely yours. a

## **STYLISH KITCHENS**

- Stainless Whirlpool appliances (dishwasher, microwave w/ hood, gas range)
- 3cm granite slab countertop w/ undermount sink
- Knotty alder custom cabinets w/36" uppers
- Full height tile backsplash

#### **IMPRESSIVE INTERIORS**

- Two-tone interior paint and trim
- Hand texture drywall finish
- Paint grade wood sill and skirt on windows; full wood wrap in common areas
- Satin nickel door hardware
- · Vinyl plank flooring in kitchen, dining, and walkways

## FUNCTIONAL BATHS | LAUNDRY ROOM

- Moen chrome plumbing fixtures
- Knotty Alder cabinets in baths
- Melamine cabinets in the laundry room
- Laminate countertops in baths and laundry
- Single row tile backsplash
- Vinyl sheet flooring in bath and laundry room

### **ENERGY EFFICIENT CONSTRUCTION**

- Energy Smart Certified
- R-21 wall insulation
- R-30 floor insulation
- R-50 ceiling insulation
- 94%+ furnace
- 13 SEER air conditioner
- Tankless water heater
- · Low-E vinyl windows w/grids in front facing windows
- 2x6 wall studs at 16" O.C., 8' Tall
- <sup>3</sup>/<sub>4</sub>" OSB sub-flooring, ring nailed and glued over 9.5" I-joists at 24" O.C.

### **EXTRAORDINARY EXTERIORS**

- 30-year architectural composition shingles
- Cottage lap siding w/ stone accents (per plan)
- Paint-grade fiberglass front door
- •7' garage door w/ a single opener
- Front yard: sod and sprinklers; back yard: seed and sprinklers (standard lot size only)
- Landscaping package (1) ten-gallon tree and (5) one-gallon bushes (standard lot size only)
- Concrete 20' driveway, front porch and sidewalk
- 10x10 concrete rear patio
- Two hose bibs